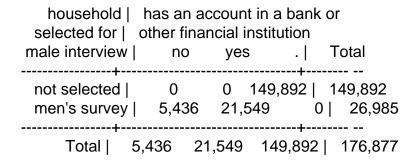

Aamna

tab hv027 v170, mi

tab \_merge

| _merge                           | •                  | Percent            |                 |
|----------------------------------|--------------------|--------------------|-----------------|
| master only (1)  <br>matched (3) | 570,299<br>176,877 | 9 76.33<br>7 23.67 | 76.33<br>100.00 |
| Total   7                        |                    |                    |                 |